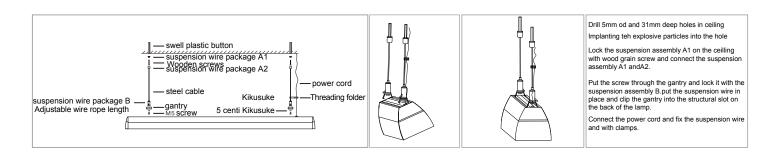

sion<br>L*W*H<br>[mm] | Power<br>[W] | Input Voltage<br>[V] | Efficiency<br>[lm/W] | Color<br>Temp[K] | CRI | Beam<br>Angle | UGR    | LED Chip | Drive        |
|--------------------|----------------------------|--------------|----------------------|----------------------|------------------|-----|---------------|--------|----------|--------------|
| AL-Blackboard-6063 | 1180.6*80*75mm             | 40W          | AC100-240V           | 85-90LM/W            | 5000K            | >90 | 20°/lens      | UGR<18 | SMD2835  | TUV Approved |











## **Dimension(mm):**



## **Beam Angle:**



#### **Luminous Intensity Distribution:**



## Installation Accessories



suspension wire accessiores



ceiling accessiores

#### Installation:

#### Schematic diagram of suspended wire installation





#### Installation diagram of suspender type



### Ceiling type installation diagram



#### Package Details:



Product Dimension(mm)
A x B x C
1180.6x80x75

Packaging size (mm)

product quantity/Caton(PCS)

1218x123x120

1pcs