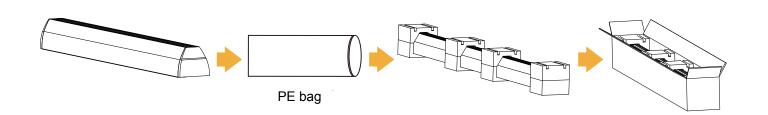

#### Package Details:

Product Dimension(mm)
A x B x C
1180.6x80x75

Packaging size (mm)

product quantity/Caton(PCS)

1218x123x120

1pcs