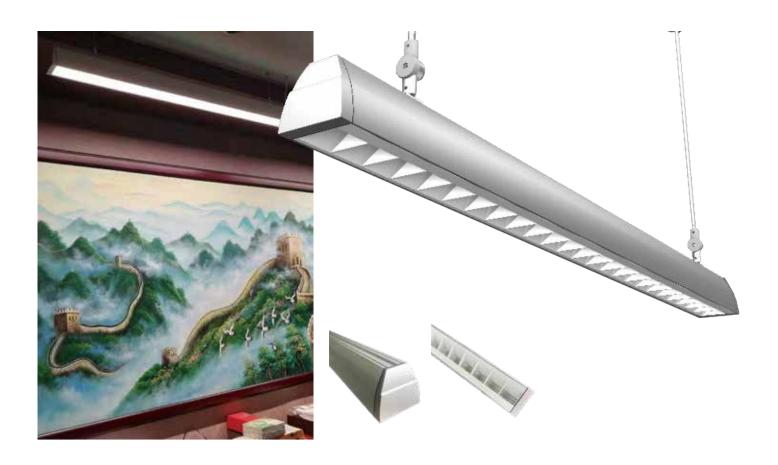

# **LED Blackboard Light**

# **Product Spec:**

| Product Code       | Dimension<br>L*W*H<br>[mm] | Power<br>[W] | Input Voltage<br>[V] | Efficiency<br>[lm/W] | Color<br>Temp[K] | CRI | Beam<br>Angle | UGR    | LED Chip | Drive        |
|--------------------|----------------------------|--------------|----------------------|----------------------|------------------|-----|---------------|--------|----------|--------------|
| AL-Blackboard-6063 | 1180.6*80*75mm             | 40W          | AC100-240V           | 85-90LM/W            | 5000K            | >90 | 20°/lens      | UGR<18 | SMD2835  | TUV Approved |