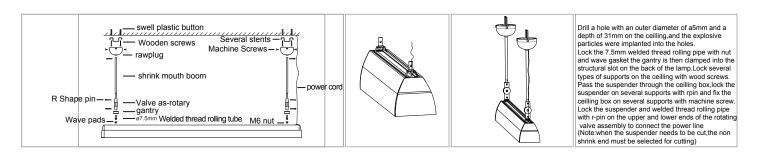

age<br>[V] | Efficiency<br>[lm/W] | Color<br>Temp[K] | CRI | Beam<br>Angle | UGR    | LED Chip | Drive        |
|--------------------|----------------------------|--------------|----------------------|----------------------|------------------|-----|---------------|--------|----------|--------------|
| AL-Blackboard-6063 | 1180.6*80*75mm             | 40W          | AC100-240V           | 85-90LM/W            | 5000K            | >90 | 20°/lens      | UGR<18 | SMD2835  | TUV Approved |











## **Dimension(mm):**



## **Beam Angle:**



#### **Luminous Intensity Distribution:**



## Installation Accessories



suspension wire accessiores



ceiling accessiores

#### Installation:

#### Schematic diagram of suspended wire installation





#### Installation diagram of suspender type



### Ceiling type installation diagram



#### Package Details:



Product Dimension(mm)
A x B x C
1180.6x80x75

Packaging size (mm)

product quantity/Caton(PCS)

1218x123x120

1pcs