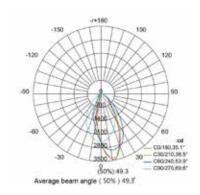

# **LED Blackboard Light**



# **Product Spec:**

| Product Code       | Dimension<br>L*W*H<br>[mm] | Power<br>[W] | Input Voltage<br>[V] | Efficiency<br>[lm/W] | Color<br>Temp[K] | CRI | Beam<br>Angle | UGR    | LED Chip | Drive        |
|--------------------|----------------------------|--------------|----------------------|----------------------|------------------|-----|---------------|--------|----------|--------------|
| AL-Blackboard-6063 | 1180.6*80*75mm             | 40W          | AC100-240V           | 85-90LM/W            | 5000K            | >90 | 20°/lens      | UGR<18 | SMD2835  | TUV Approved |











## **Dimension(mm):**



## **Beam Angle:**



#### **Luminous Intensity Distribution:**



## Installation Accessories



suspension wire accessiores



ceiling accessiores

#### Installation:

#### Schematic diagram of suspended wire installation





#### Installation diagram of suspender type



### Ceiling type installation diagram



#### Package Details:



Product Dimension(mm)
A x B x C
1180.6x80x75

Packaging size (mm)

product quantity/Caton(PCS)

1218x123x120

1pcs