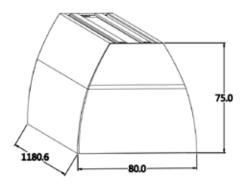

## **Dimension(mm):**

#### Package Details:

Product Dimension(mm)
A x B x C
1180.6x80x75

Packaging size (mm)

product quantity/Caton(PCS)

1218x123x120

1pcs