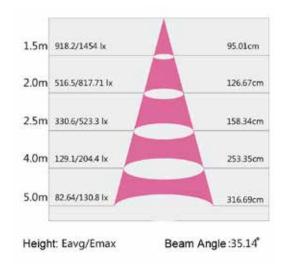

# **LED Blackboard Light**



# **Product Spec:**

| Product Code       | Dimension<br>L*W*H<br>[mm] | Power<br>[W] | Input Voltage<br>[V] | Efficiency<br>[lm/W] | Color<br>Temp[K] | CRI | Beam<br>Angle | UGR    | LED Chip | Drive        |
|--------------------|----------------------------|--------------|----------------------|----------------------|------------------|-----|---------------|--------|----------|--------------|
| AL-Blackboard-6063 | 1180.6*80*75mm             | 40W          | AC100-240V           | 85-90LM/W            | 5000K            | >90 | 20°/lens      | UGR<18 | SMD2835  | TUV Approved |











## **Dimension(mm):**



## **Beam Angle:**



#### **Luminous Intensity Distribution:**



## Installation Accessories



suspension wire accessiores



ceiling accessiores

#### Installation:

#### Schematic diagram of suspended wire installation





#### Installation diagram of suspender type



### Ceiling type installation diagram



#### Package Details:



Product Dimension(mm)
A x B x C
1180.6x80x75

Packaging size (mm)

product quantity/Caton(PCS)

1218x123x120

1pcs