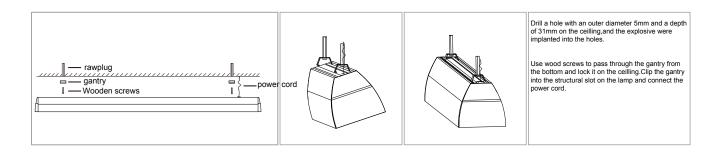

#### Installation diagram of suspender type

### Ceiling type installation diagram